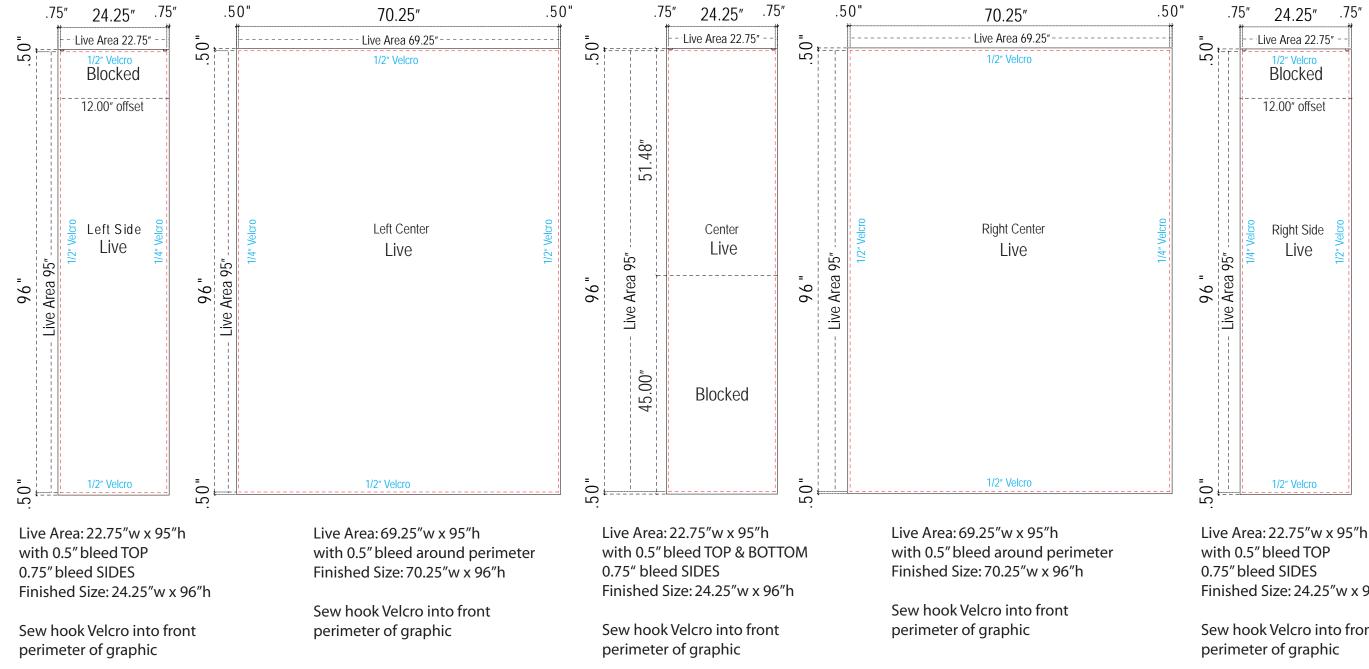

## Note: Graphics need to be notched around legs and knobs. Optima Graphics has Test Frames in Stock for graphic fitting and notching.

p20 Backwall Graphic Dims for VK-1803

NOTE: Graphic files must be @ 150 dpi Finished Size. DO NOT send Flattened Files. Production can not manipulate the content, proportion or color of these files.

\*\*NOTE: Test frames may be required for guaranteed fitting of graphics\*\*

Finished Size: 24.25"w x 96"h

Sew hook Velcro into front

page 1 of 5

p20 Backwall Graphic Dims cont'd

Note: Graphics need to be notched around legs and knobs. Optima Graphics has Test Frames in Stock for graphic fitting and notching.

NOTE: Graphic files must be @ 150 dpi Finished Size. DO NOT send Flattened Files. Production can not manipulate the content, proportion or color of these files.

\*\*NOTE: Test frames may be required for guaranteed fitting of graphics\*\*