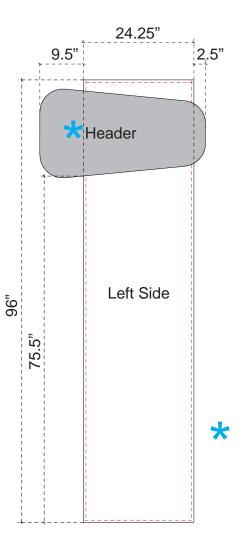

## **Trapezoid Header**

page 3 of 5

Examples of P10 Backwall Left Side Graphic Dims with Headers

p20 Backwall Header Graphic Dims cont'd

A small portion of your graphic(s) may be hidden by P10 accessories, such as Headers. Please use these diagrams to position your graphics correctly.

Note: When using Headers with the P10 unit a portion of the graphics will be covered. Please design graphic layout according to desired Header shape.

NOTE: Graphic files must be @ 150 dpi Finished Size. DO NOT send Flattened Files. Production can not manipulate the content, proportion or color of these files.

Note: When using Headers with the P10 unit a portion of the graphics will be covered. Please design graphic layout according to desired Header shape.

Note: When using Headers with the P10 unit a portion of the graphics will be covered. Please design graphic layout according to desired Header shape.