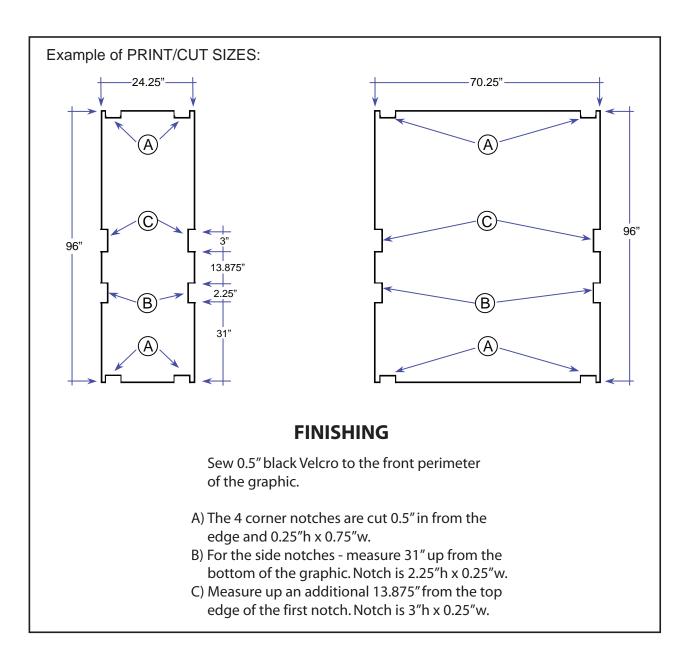

\*\*NOTE: Test frames may be required for guaranteed fitting of graphics\*\*

Finished Size: 24.25"w x 96"h

Sew hook Velcro into front

page 1 of 5

p20 Backwall Graphic Dims cont'd

Note: Graphics need to be notched around legs and knobs. Optima Graphics has Test Frames in Stock for graphic fitting and notching.

NOTE: Graphic files must be @ 150 dpi Finished Size. DO NOT send Flattened Files. Production can not manipulate the content, proportion or color of these files.

\*\*NOTE: Test frames may be required for guaranteed fitting of graphics\*\*