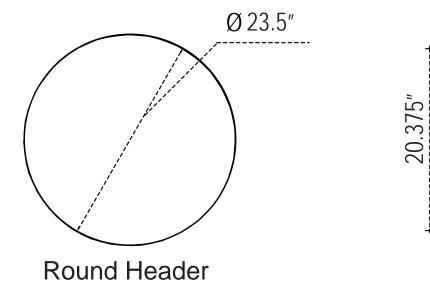

Product Name: Perfect 20

Process: HD

Material: Poly Knit 9

Effective Date: 09/23/2014

page 2 of 5

p20 Backwall Header Graphic Dims

Note: Graphics need to be notched around legs and knobs. Optima Graphics has Test Frames in Stock for graphic fitting and notching.

Process: Direct Print

Material: 1/4" Sintra

Effective Date: 03/12/2014

## **Trapezoid Header**

page 3 of 5

Examples of P10 Backwall Left Side Graphic Dims with Headers

p20 Backwall Header Graphic Dims cont'd

A small portion of your graphic(s) may be hidden by P10 accessories, such as Headers. Please use these diagrams to position your graphics correctly.