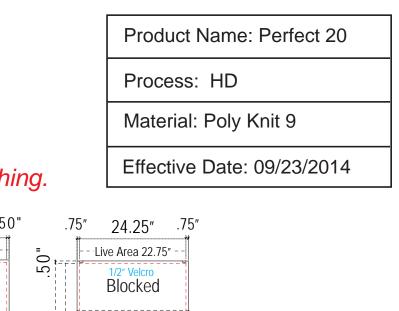

Product Name: Perfect 20

Process: HD

Material: Poly Knit 9

Effective Date: 09/23/2014

page 2 of 5

p20 Backwall Header Graphic Dims

Note: Graphics need to be notched around legs and knobs. Optima Graphics has Test Frames in Stock for graphic fitting and notching.