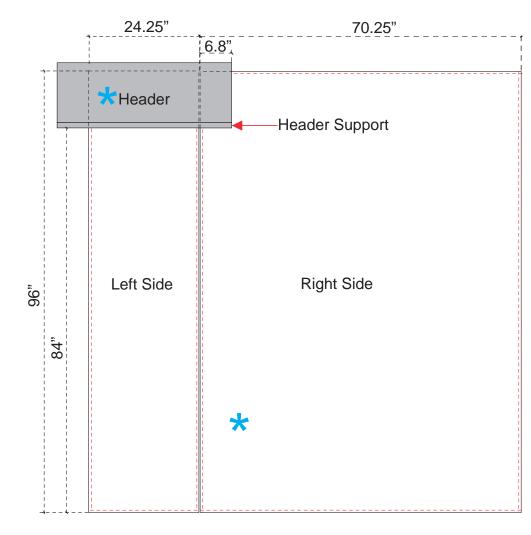

page 4 of 5

p20 Backwall Graphic Dims with Accessories

See Header Graphic Dims for header locations.

NOTE: Graphic files must be @ 150 dpi Finished Size. DO NOT send Flattened Files. Production can not manipulate the content, proportion or color of these files.

Note: Please refer to Backwall Graphic Dims page for complete instructions for Left Side fabric graphic.

Process: HD

Material: Poly Knit 9

Effective Date: 09/23/2014

page 5 of 5