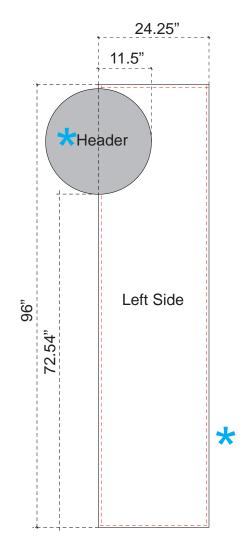

## **Trapezoid Header**

page 3 of 5

Examples of P10 Backwall Left Side Graphic Dims with Headers

p20 Backwall Header Graphic Dims cont'd

A small portion of your graphic(s) may be hidden by P10 accessories, such as Headers. Please use these diagrams to position your graphics correctly.

Note: When using Headers with the P10 unit a portion of the graphics will be covered. Please design graphic layout according to desired Header shape.

NOTE: Graphic files must be @ 150 dpi Finished Size. DO NOT send Flattened Files. Production can not manipulate the content, proportion or color of these files.

Note: When using Headers with the P10 unit a portion of the graphics will be covered. Please design graphic layout according to desired Header shape.

Note: When using Headers with the P10 unit a portion of the graphics will be covered. Please design graphic layout according to desired Header shape.