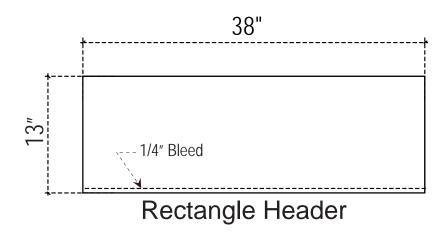

## **Trapezoid Header**

page 3 of 5

Examples of P10 Backwall Left Side Graphic Dims with Headers

p20 Backwall Header Graphic Dims cont'd

A small portion of your graphic(s) may be hidden by P10 accessories, such as Headers. Please use these diagrams to position your graphics correctly.