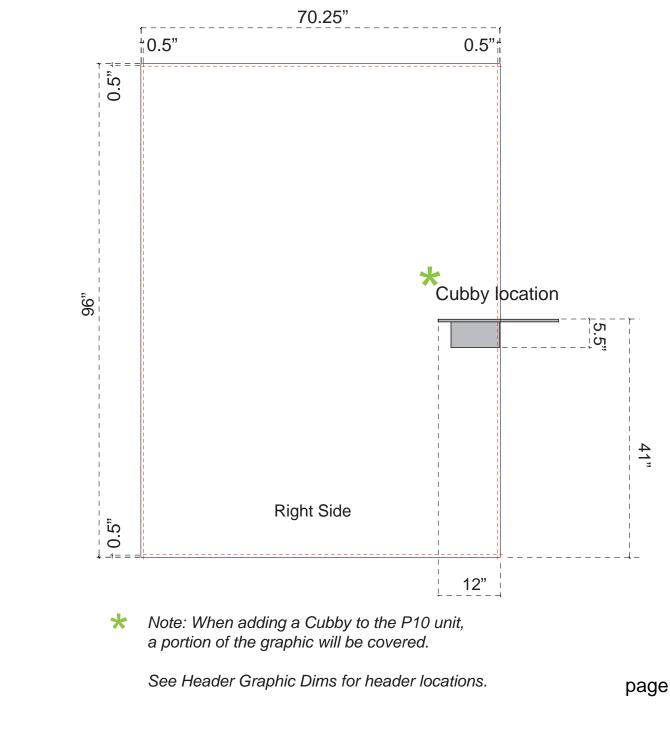

page 4 of 5

p20 Backwall Graphic Dims with Accessories

See Header Graphic Dims for header locations.

NOTE: Graphic files must be @ 150 dpi Finished Size. DO NOT send Flattened Files. Production can not manipulate the content, proportion or color of these files.