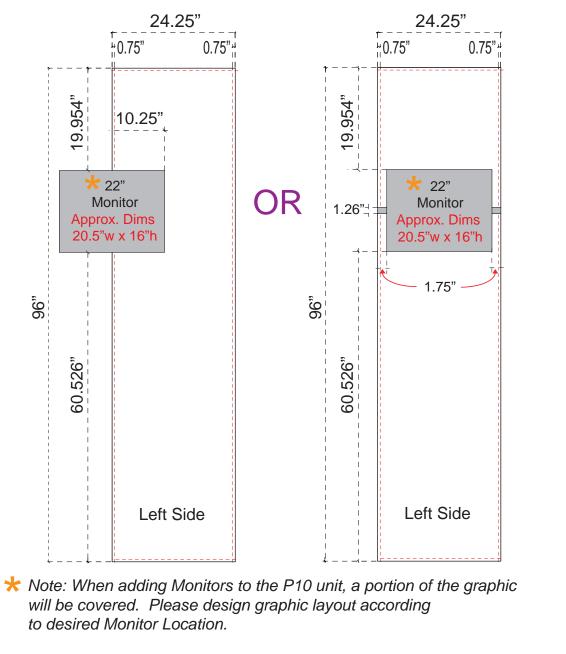

page 4 of 5

p20 Backwall Graphic Dims with Accessories

See Header Graphic Dims for header locations.

NOTE: Graphic files must be @ 150 dpi Finished Size. DO NOT send Flattened Files. Production can not manipulate the content, proportion or color of these files.

Note: Please refer to Backwall Graphic Dims page for complete instructions for Left Side fabric graphic.

Process: HD

Material: Poly Knit 9

Effective Date: 09/23/2014

page 5 of 5